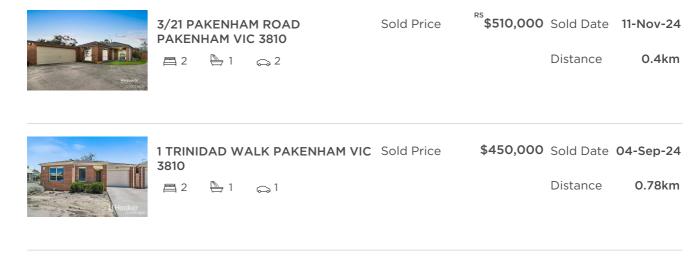

# Comparable property sales (\*Delete A or B below as applicable)

01 Nov 2023

**A\*** These are the three properties sold within two kilometres of the property for sale in the last 6 months that the estate agent or agent's representative considers to be most comparable to the property for sale.

to

| Address of comparable property             | Price     | Date of sale |
|--------------------------------------------|-----------|--------------|
| 3/21 PAKENHAM ROAD PAKENHAM VIC 3810       | \$510,000 | 11-Nov-24    |
| 1 TRINIDAD WALK PAKENHAM VIC 3810          | \$450,000 | 04-Sep-24    |
| 3/142 TOOMUC VALLEY ROAD PAKENHAM VIC 3810 | \$455,000 | 04-Sep-24    |