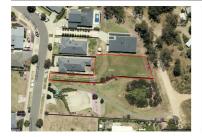

## 18 BENTLEY TERRACE, QUARRY HILL, 🔑 4 🕒 2 🚓 2

**Indicative Selling Price** 

For the meaning of this price see consumer.vic.au/underquoting

**Price Range:** 

\$460,000 to \$499,000

Provided by: PRD Admin, PRD Nationwide Bendigo

### Property offered for sale

Address Including suburb and postcode

18 BENTLEY TERRACE, QUARRY HILL, VIC 3550