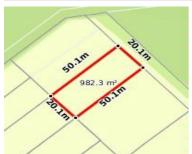

## 18 BENTLEY TERRACE, QUARRY HILL, 🔑 4 🕒 2 🚓 2

**Indicative Selling Price** 

For the meaning of this price see consumer.vic.au/underquoting

**Price Range:** 

\$460,000 to \$499,000

Provided by: PRD Admin, PRD Nationwide Bendigo

### Property offered for sale

Address Including suburb and postcode

18 BENTLEY TERRACE, QUARRY HILL, VIC 3550