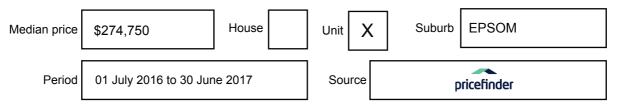

# Statement of Information Single residential property located outside the Melbourne metropolitan area

### Sections 47AF of the Estate Agents Act 1980

# Property offered for sale

Address Including suburb and postcode

2/18 MARKET GARDEN CIRCUIT, EPSOM, VIC 3551

## Indicative selling price

For the meaning of this price see consumer.vic.gov.au/underquoting

Single Price:

\$295,000

### Median sale price



#### **Comparable property sales**

These are the three properties sold within five kilometres of the property for sale in the last 18 months that the estate agent or agent's representative considers to be most comparable to the property for sale.

| Address of comparable property     | Price      | Date of sale |
|------------------------------------|------------|--------------|
| 3/350 MIDLAND HWY, EPSOM, VIC 3551 | \$287,000  | 12/05/2017   |
| 20 VERBENA TCE, EPSOM, VIC 3551    | *\$290,000 | 14/03/2017   |
| 4/20 VERBENA TCE, EPSOM, VIC 3551  | \$290,000  | 03/03/2017   |



consumer.vic.gov.au/