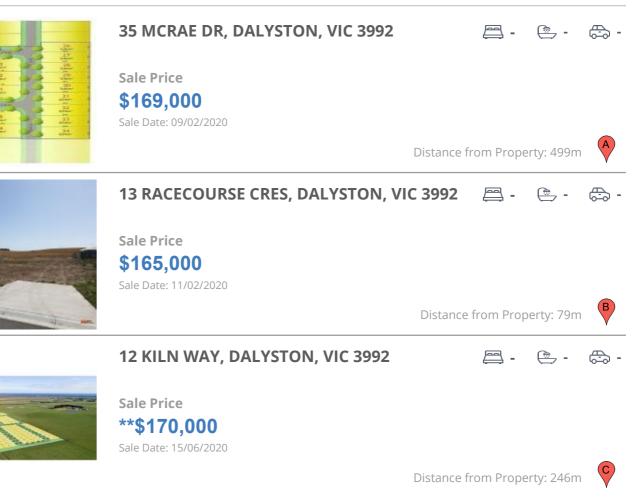

# **COMPARABLE PROPERTIES**

These are the three properties sold within five kilometres of the property for sale in the last 18 months that the estate agent or agent's representative considers to be most comparable to the property for sale.

#### **Comparable property sales**

These are the three properties sold within five kilometres of the property for sale in the last 18 months that the estate agent or agent's representative considers to be most comparable to the property for sale.

| Address of comparable property         | Price       | Date of sale |
|----------------------------------------|-------------|--------------|
| 35 MCRAE DR, DALYSTON, VIC 3992        | \$169,000   | 09/02/2020   |
| 13 RACECOURSE CRES, DALYSTON, VIC 3992 | \$165,000   | 11/02/2020   |
| 12 KILN WAY, DALYSTON, VIC 3992        | **\$170,000 | 15/06/2020   |