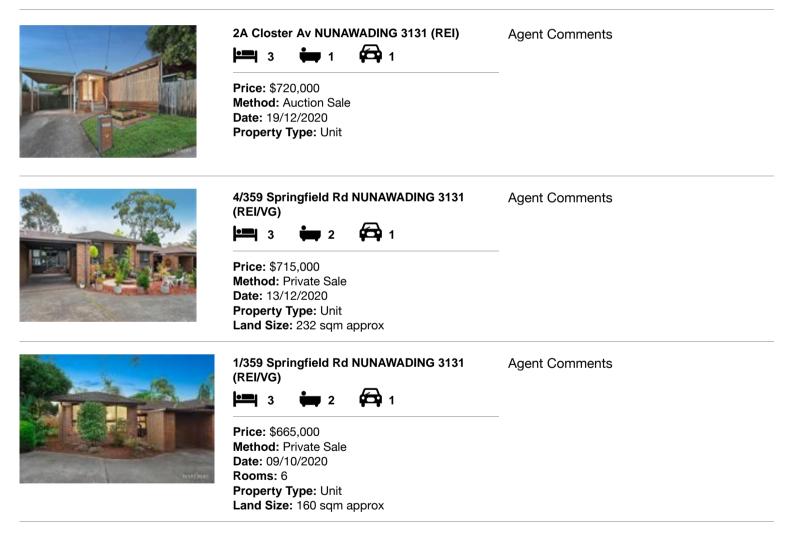

| Add | dress of comparable property         | Price     | Date of sale |
|-----|--------------------------------------|-----------|--------------|
| 1   | 2A Closter Av NUNAWADING 3131        | \$720,000 | 19/12/2020   |
| 2   | 4/359 Springfield Rd NUNAWADING 3131 | \$715,000 | 13/12/2020   |
| 3   | 1/359 Springfield Rd NUNAWADING 3131 | \$665,000 | 09/10/2020   |