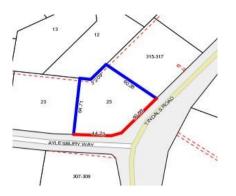

#### Property offered for sale

Address 25 Aylesbury Way, Warrandyte Vic 3113 Including suburb and postcode

25 Aylesbury Way, Warrandyte Vic 3113

Rooms: Property Type: House Land Size: 3948.60 sqm approx Agent Comments Sam Kocuk (03) 9842 8888 0419 311 222 skocuk@barryplant.com.au

Indicative Selling Price \$2,600,000 - \$2,860,000 Median House Price June quarter 2017: \$1,054,000