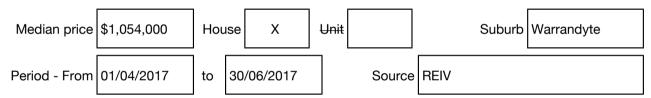

#### Median sale price

\$2.860.000

25 Aylesbury Way, Warrandyte Vic 3113

Rooms: Property Type: House Land Size: 3948.60 sqm approx Agent Comments Sam Kocuk (03) 9842 8888 0419 311 222 skocuk@barryplant.com.au

Indicative Selling Price \$2,600,000 - \$2,860,000 Median House Price June quarter 2017: \$1,054,000