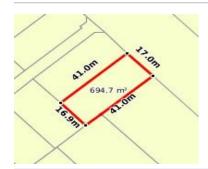

# 18 JACKSONS LANE, ARGYLE, VIC 3523 🕮 - 🕒 - 😂 -

**Indicative Selling Price** 

For the meaning of this price see consumer.vic.au/underquoting

Price Range:

null

Provided by: Kevin Barry , Ray White Heathcote

| Property offered for sale |
|---------------------------|
|---------------------------|

| . reperty energy control can                                       |                                         |  |  |  |
|--------------------------------------------------------------------|-----------------------------------------|--|--|--|
| Address<br>Including suburb and<br>postcode                        | 18 JACKSONS LANE ARGYLE VIC 3523        |  |  |  |
| Indicative selling price                                           |                                         |  |  |  |
| For the meaning of this price see consumer.vic.gov.au/underquoting |                                         |  |  |  |
| Price Range                                                        |                                         |  |  |  |
| Median sale price                                                  |                                         |  |  |  |
| Median price \$41                                                  | 5,000 Property type House Suburb ARGYLE |  |  |  |
|                                                                    |                                         |  |  |  |