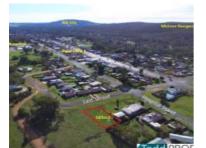

# 18 JACKSONS LANE, ARGYLE, VIC 3523 🕮 - 🕒 - 😂 -

**Indicative Selling Price** 

For the meaning of this price see consumer.vic.au/underquoting

Price Range:

null

Provided by: Kevin Barry , Ray White Heathcote

| Property offered for sale |
|---------------------------|
|---------------------------|

| . reperty energy control can                                       |                                         |  |  |  |
|--------------------------------------------------------------------|-----------------------------------------|--|--|--|
| Address<br>Including suburb and<br>postcode                        | 18 JACKSONS LANE ARGYLE VIC 3523        |  |  |  |
| Indicative selling price                                           |                                         |  |  |  |
| For the meaning of this price see consumer.vic.gov.au/underquoting |                                         |  |  |  |
| Price Range                                                        |                                         |  |  |  |
| Median sale price                                                  |                                         |  |  |  |
| Median price \$41                                                  | 5,000 Property type House Suburb ARGYLE |  |  |  |
|                                                                    |                                         |  |  |  |