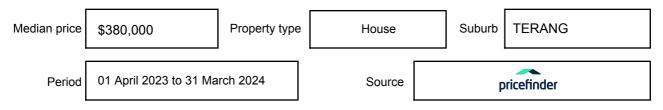

may be expressed as a single price, or as a price range with the difference between the upper and lower amounts not more than 10% of the lower amount.

This Statement of Information must be provided to a prospective buyer within two business days of a request and displayed at any open for inspection for the property for sale.

It is recommended that the address of the property being offered for sale be checked at

services.land.vic.gov.au/landchannel/content/addressSearch before being entered in this Statement of Information.

## Property offered for sale

Address Including suburb and postcode

11 MCKINNON STREET, TERANG, VIC 3264

## Indicative selling price

For the meaning of this price see consumer.vic.gov.au/underquoting

Price Range:

\$199,000 to \$215,000

#### Median sale price



#### **Comparable property sales**

The estate agent or agent's representative reasonably believes that fewer than three comparable properties were sold within five kilometres of the property for sale in the last 18 months.