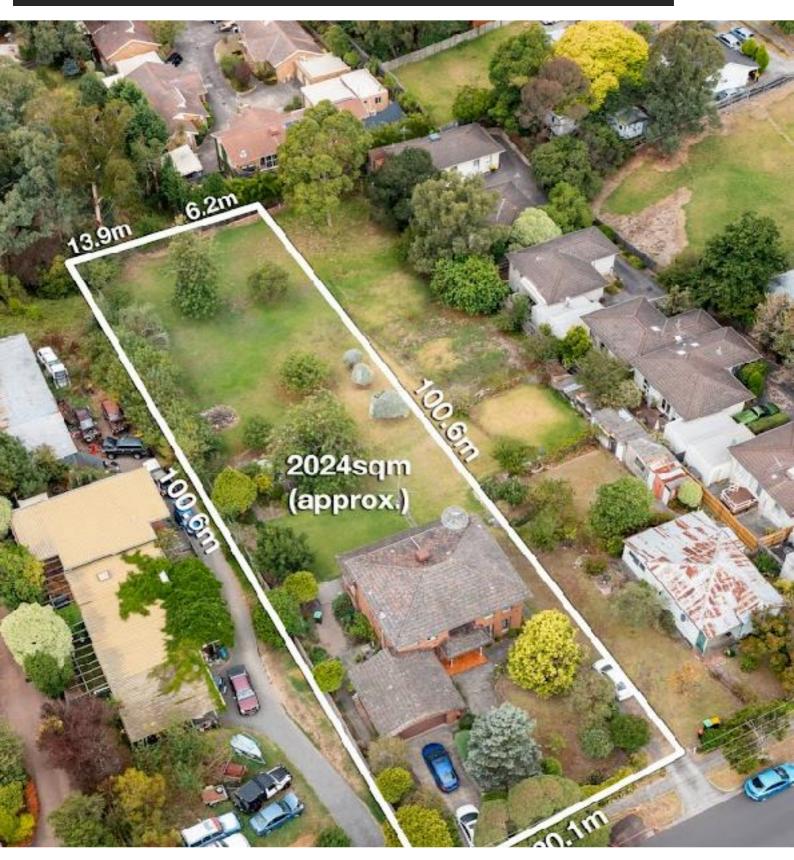

| ı | Pro | pert | v of | fere  | d f | or s | ale |
|---|-----|------|------|-------|-----|------|-----|
|   |     | DEIL | v UI | ם וסו | uı  | UI 3 | aic |

| Address<br>Including suburb and<br>postcode | 29 WOODDALE GROVE DONVALE VIC 3111 |
|---------------------------------------------|------------------------------------|
|---------------------------------------------|------------------------------------|