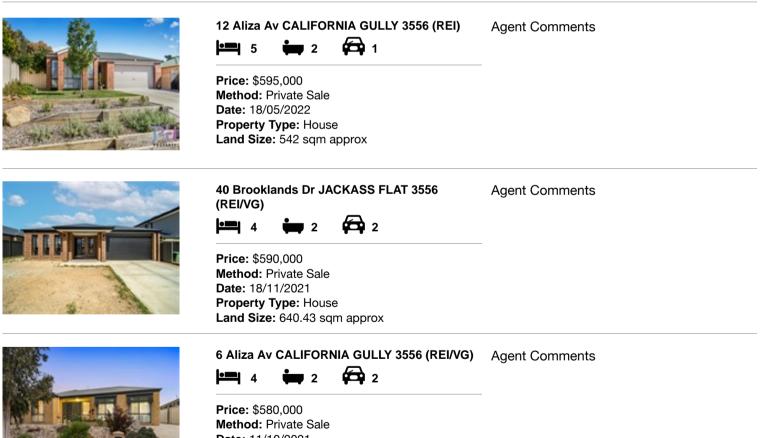

| Ade | dress of comparable property       | Price     | Date of sale |
|-----|------------------------------------|-----------|--------------|
| 1   | 12 Aliza Av CALIFORNIA GULLY 3556  | \$595,000 | 18/05/2022   |
| 2   | 40 Brooklands Dr JACKASS FLAT 3556 | \$590,000 | 18/11/2021   |
| 3   | 6 Aliza Av CALIFORNIA GULLY 3556   | \$580,000 | 11/10/2021   |

## **Comparable Properties**

Method: Private Sale Date: 11/10/2021 Property Type: House Land Size: 611 sqm approx