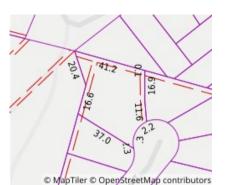

-----|---------------------------------|-------------|--------------|
| 1   | 44 Aurum Cr RINGWOOD NORTH 3134 | \$1,762,000 | 18/11/2022   |
| 2   | 3 Ash Ct DONVALE 3111           | \$1,515,000 | 15/11/2022   |
| 3   | 1e Hearthside Ct RINGWOOD 3134  | \$1,200,000 | 03/02/2023   |

#### OR

**B**\* The estate agent or agent's representative reasonably believes that fewer than three comparableproperties were sold within two kilometres of the property for sale in the last six months.

| This Statement of Information was prepared on: | 03/04/2023 10:55 |
|------------------------------------------------|------------------|



Tim Heavyside 94703390 0403020404 tim@heavyside.co

**Indicative Selling Price** \$1,300,000 - \$1,400,000 **Median House Price** 

December quarter 2022: \$1,195,000



# Property Type: Land

Land Size: 1387 sqm approx **Agent Comments** 

# Comparable Properties



44 Aurum Cr RINGWOOD NORTH 3134

(REI/VG)

**---** 5

**x** 2

Price: \$1,762,000 Method: Private Sale Date: 18/11/2022 Property Type: House Land Size: 1363 sqm approx



3 Ash Ct DONVALE 3111 (REI/VG)

**--**4



Price: \$1,515,000 Method: Private Sale Date: 15/11/2022 Property Type: House Land Size: 1174 sqm approx

1e Hearthside Ct RINGWOOD 3134 (REI)





Price: \$1,200,000 Method: Private Sale Date: 03/02/2023 Property Type: House Land Size: 1122 sqm approx Agent Comments

**Agent Comments** 





Account - Heavyside