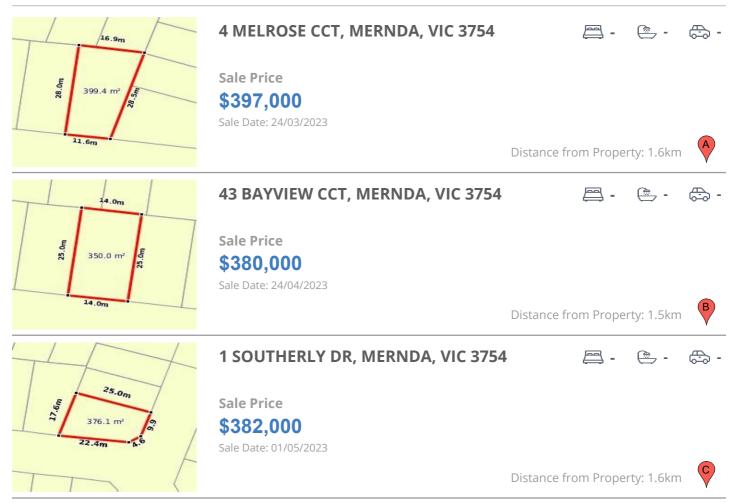

#### **Comparable property sales**

These are the three properties sold within two kilometres of the property for sale in the last six months that the estate agent or agent's representative considers to be most comparable to the property for sale.

| Address of comparable property   | Price     | Date of sale |
|----------------------------------|-----------|--------------|
| 4 MELROSE CCT, MERNDA, VIC 3754  | \$397,000 | 24/03/2023   |
| 43 BAYVIEW CCT, MERNDA, VIC 3754 | \$380,000 | 24/04/2023   |
| 1 SOUTHERLY DR, MERNDA, VIC 3754 | \$382,000 | 01/05/2023   |