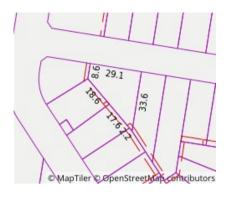

Land Size: 616 sqm approx Agent Comments

**Indicative Selling Price** \$550,000 - \$600,000 **Median Land Price** 12/09/2021 - 11/09/2022: \$505,000