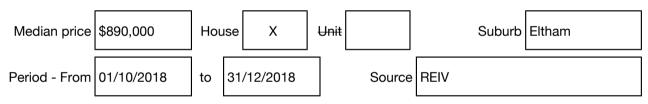

#### Median sale price

Aaron Yeats

Rooms: 6 Property Type: House (Previously Occupied - Detached) Land Size: 864 sqm approx Agent Comments 9431 1222 0400 067 024 aaronyeats@jelliscraig.com.au

Indicative Selling Price \$925,000 Median House Price December quarter 2018: \$890,000