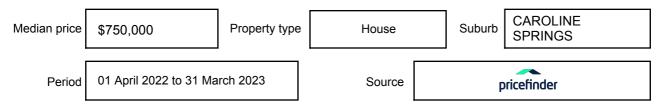

xpressed as a single price, or as a price range with the difference between the upper and lower amounts not more than 10% of the lower amount.

This Statement of Information must be provided to a prospective buyer within two business days of a request and displayed at any open for inspection for the property for sale.

It is recommended that the address of the property being offered for sale be checked at

services.land.vic.gov.au/landchannel/content/addressSearch before being entered in this Statement of Information.

### Property offered for sale

Address Including suburb and postcode

2/25 CASSAN WAY, CAROLINE SPRINGS, VIC 3023

### Indicative selling price

For the meaning of this price see consumer.vic.gov.au/underquoting

Price Range:

\$469,000 to \$499,000

#### Median sale price



#### **Comparable property sales**

The estate agent or agent's representative reasonably believes that fewer than three comparable properties were sold within two kilometres of the property for sale in the last six months.

This Statement of Information was prepared on: