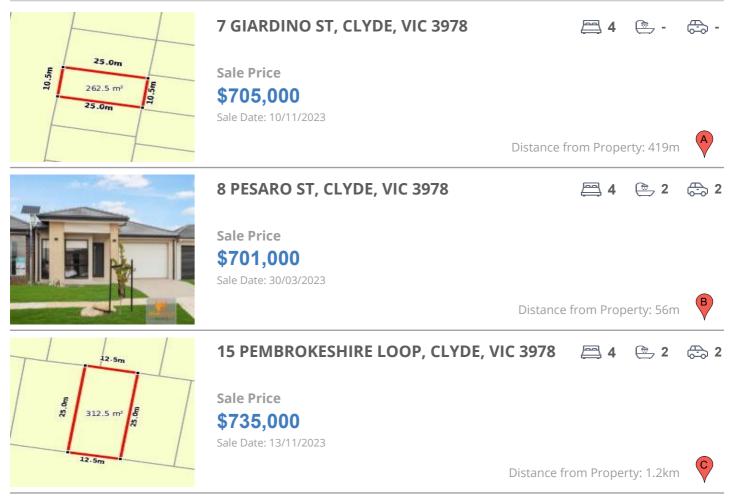

# **COMPARABLE PROPERTIES**

These are the three properties sold within two kilometres of the property for sale in the last six months that the estate agent or agent's representative considers to be most comparable to the property for sale.

### **Comparable property sales**

These are the three properties sold within two kilometres of the property for sale in the last six months that the estate agent or agent's representative considers to be most comparable to the property for sale.

| Address of comparable property         | Price     | Date of sale |
|----------------------------------------|-----------|--------------|
| 7 GIARDINO ST, CLYDE, VIC 3978         | \$705,000 | 10/11/2023   |
| 8 PESARO ST, CLYDE, VIC 3978           | \$701,000 | 30/03/2023   |
| 15 PEMBROKESHIRE LOOP, CLYDE, VIC 3978 | \$735,000 | 13/11/2023   |