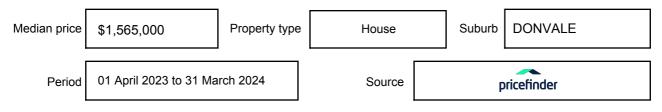

y be expressed as a single price, or as a price range with the difference between the upper and lower amounts not more than 10% of the lower amount.

This Statement of Information must be provided to a prospective buyer within two business days of a request and displayed at any open for inspection for the property for sale.

It is recommended that the address of the property being offered for sale be checked at

services.land.vic.gov.au/landchannel/content/addressSearch before being entered in this Statement of Information.

# Property offered for sale

Address Including suburb and postcode

14 HOLLY GREEN CLOSE, DONVALE, VIC 3111

# Indicative selling price

For the meaning of this price see consumer.vic.gov.au/underquoting

Price Range:

\$1,300,000 to \$1,400,000

## Median sale price



#### **Comparable property sales**

These are the three properties sold within two kilometres of the property for sale in the last six months that the estate agent or agent's representative considers to be most comparable to the property for sale.

| Address of comparable property     | Price        | Date of sale |
|------------------------------------|--------------|--------------|
| 138 TUNSTALL RD, DONVALE, VIC 3111 | *\$1,357,000 | 16/03/2024   |
| 91 LISBETH AVE, DONVALE, VIC 3111  | *\$1,351,000 | 17/02/2024   |
| 12 COLWYN CRT, DONVALE, VIC 3111   | *\$1,310,000 | 17/02/2024   |

This Statement of Information was prepared on: 10,

10/04/2024





# woodards **W**

# 14 Holly Green Close, Donvale

#### Additional information

Manningham Council Rates: TBC Land size: 874sqm approx.