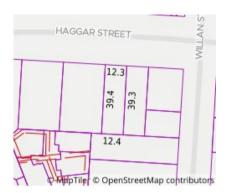

# Property offered for sale

| Address               | 18 Haggar Street, Eaglehawk Vic 3556 |
|-----------------------|--------------------------------------|
| Including suburb or   |                                      |
| locality and postcode |                                      |
|                       |                                      |
|                       |                                      |