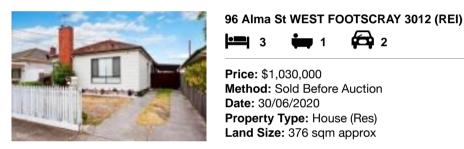

| Add | Iress of comparable property         | Price       | Date of sale |
|-----|--------------------------------------|-------------|--------------|
| 1   | 96 Alma St WEST FOOTSCRAY 3012       | \$1,030,000 | 30/06/2020   |
| 2   | 65 Devonshire St WEST FOOTSCRAY 3012 | \$890,000   | 12/06/2020   |
| 3   | 39 Soudan Rd WEST FOOTSCRAY 3012     | \$810,000   | 29/05/2020   |

# **Comparable Properties**

Price: \$1,030,000 Method: Sold Before Auction Date: 30/06/2020 Property Type: House (Res) Land Size: 376 sqm approx

### Agent Comments

Situated on the same street, similar size block of land. This property has an extra bedroom.

65 Devonshire St WEST FOOTSCRAY 3012 (REI)

**6** 2

Price: \$890,000 Method: Private Sale Date: 12/06/2020 Rooms: 5 Property Type: House (Res) Land Size: 376 sqm approx