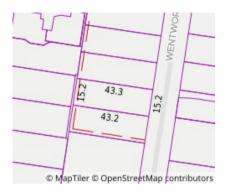

Property Type: House (Res) Land Size: 655 sqm approx

**Agent Comments** 

**Indicative Selling Price** \$3,800,000

**Median House Price** 

September quarter 2021: \$2,900,000