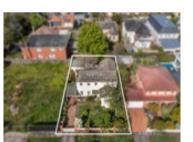

# Property offered for sale

| Address<br>Including suburb and<br>postcode |  |
|---------------------------------------------|--|
|                                             |  |

Property Type: House (Res) Land Size: 655 sqm approx

**Agent Comments** 

**Indicative Selling Price** \$3,800,000

**Median House Price** 

September quarter 2021: \$2,900,000