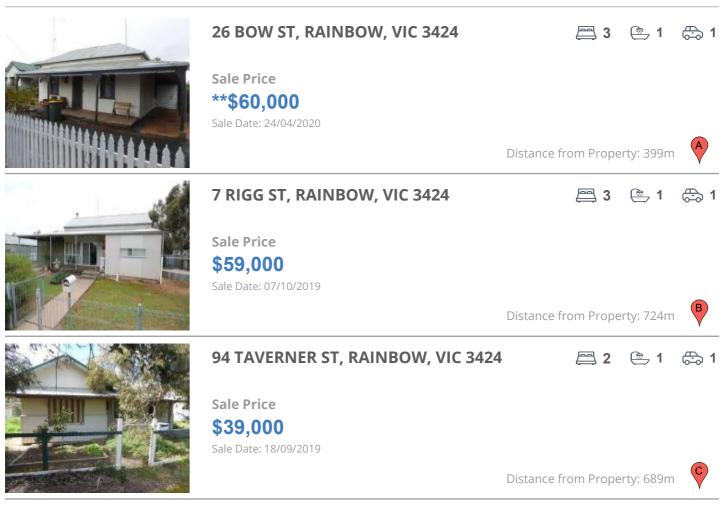

#### **Comparable property sales**

These are the three properties sold within five kilometres of the property for sale in the last 18 months that the estate agent or agent's representative considers to be most comparable to the property for sale.

| Address of comparable property    | Price      | Date of sale |
|-----------------------------------|------------|--------------|
| 26 BOW ST, RAINBOW, VIC 3424      | **\$60,000 | 24/04/2020   |
| 7 RIGG ST, RAINBOW, VIC 3424      | \$59,000   | 07/10/2019   |
| 94 TAVERNER ST, RAINBOW, VIC 3424 | \$39,000   | 18/09/2019   |