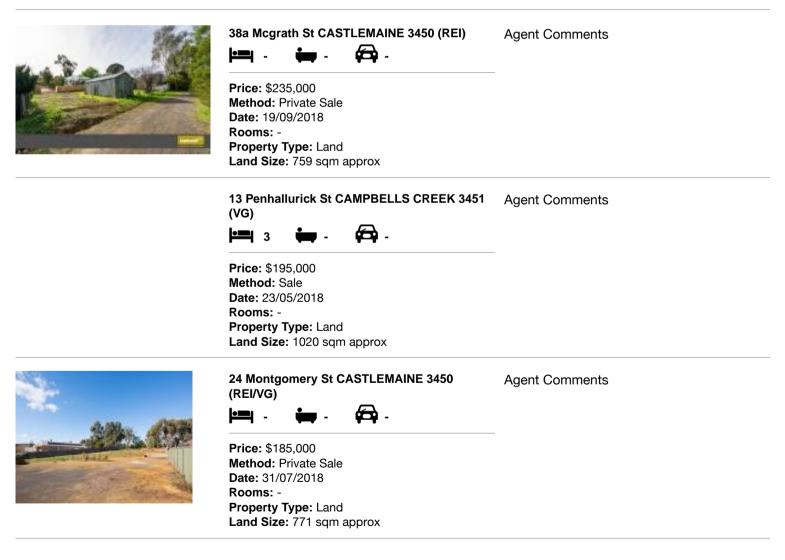

| Address of comparable property |                                         | Price     | Date of sale |
|--------------------------------|-----------------------------------------|-----------|--------------|
| 1                              | 38a Mcgrath St CASTLEMAINE 3450         | \$235,000 | 19/09/2018   |
| 2                              | 13 Penhallurick St CAMPBELLS CREEK 3451 | \$195,000 | 23/05/2018   |
| 3                              | 24 Montgomery St CASTLEMAINE 3450       | \$185,000 | 31/07/2018   |