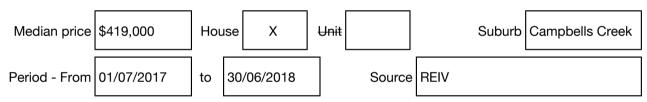

#### Median sale price

> Indicative Selling Price \$175,000 - \$192,500 Median House Price Year ending June 2018: \$419,000