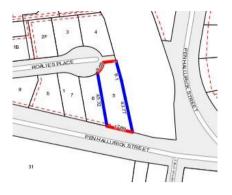

#### Property offered for sale

Address Including suburb and postcode

Lot 5 Roalies Place, Campbells Creek Vic 3451

## Lot 5 Roalies Place, Campbells Creek Vic 3451

Rooms: Property Type: Vacant Residential Land Land Size: 844 sqm approx Agent Comments Genevieve Cantwell 03 54721133 0418362270 genevieve@cantwellproperty.com.au