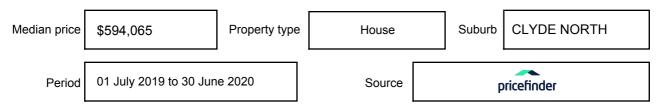

government areas that comprise the Melbourne metropolitan area is published on the Consumer Affairs Victoria website at consumer.vic.gov.au/underquoting. The indicative selling price in this Statement of Information may be expressed as a single price, or as a price range with the difference between the upper and lower amounts not more than 10% of the lower amount. This Statement of Information must be provided to a prospective buyer within two business days of a request and displayed at any open for inspection for the property for sale.

## Property offered for sale

Address Including suburb and

4 CUBBIE WAY, CLYDE NORTH, VIC 3978

## Indicative selling price

For the meaning of this price see consumer.vic.gov.au/underquoting

Price Range:

\$680,000 to \$710,000

#### Median sale price



#### **Comparable property sales**

These are the three properties sold within two kilometres of the property for sale in the last six months that the estate agent or agent's representative considers to be most comparable to the property for sale.

| Address of comparable property            | Price      | Date of sale |
|-------------------------------------------|------------|--------------|
| 24 TRAINERS WAY, CLYDE NORTH, VIC 3978    | *\$720,000 | 05/08/2020   |
| 21 STRIKELINE CRES, CLYDE NORTH, VIC 3978 | *\$730,000 | 03/08/2020   |
| 17 DEORO PDE, CLYDE NORTH, VIC 3978       | \$680,000  | 19/03/2020   |

This Statement of Information was prepared

05/09/2020