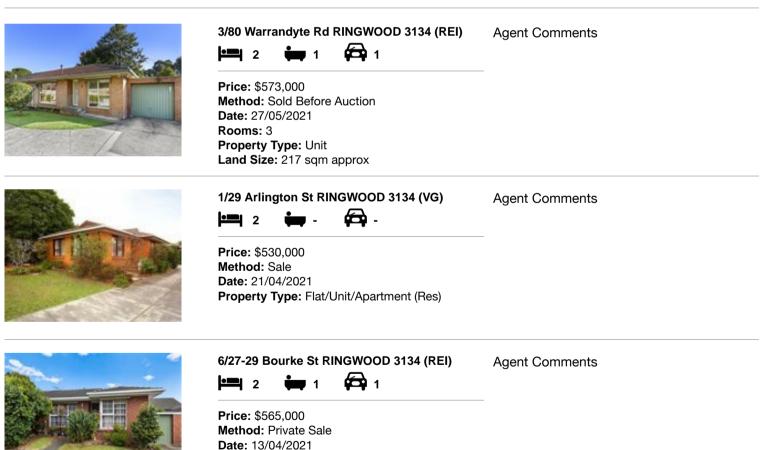

### Comparable property sales (\*Delete A or B below as applicable)

A\* These are the three properties sold within two kilometres of the property for sale in the last six months that the estate agent or agent's representative considers to be most comparable to the property for sale.

| Ade | dress of comparable property     | Price     | Date of sale |
|-----|----------------------------------|-----------|--------------|
| 1   | 3/80 Warrandyte Rd RINGWOOD 3134 | \$573,000 | 27/05/2021   |
| 2   | 1/29 Arlington St RINGWOOD 3134  | \$530,000 | 21/04/2021   |
| 3   | 6/27-29 Bourke St RINGWOOD 3134  | \$565,000 | 13/04/2021   |

# **Comparable Properties**

Method: Private Sale Date: 13/04/2021 Rooms: 3 Property Type: Unit Land Size: 141 sqm approx

Account - Philip Webb

The information contained herein is to be used as a guide only. Although every care has been taken in the preparation of the information, we stress that particulars herein are for information only and do not constitute representations by the Owners or Agent. Sales data is provided as a guide to market activity, and we do not necessarily claim to have acted as the selling agent in these transactions.