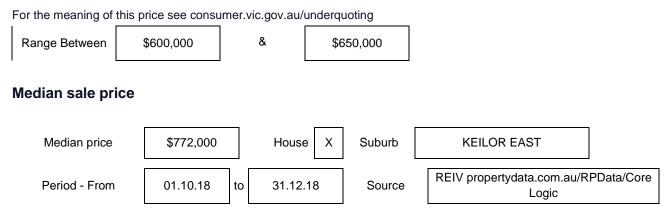

### Indicative selling price

### **Comparable property sales**

The estate agent or agent's representative reasonably believes that fewer than three comparable properties were sold within two kilometres of the property for sale in the last six months.

Property data source: REIV propertydata.com.au/RPData/CoreLogic. Generated on 28 March 2019.