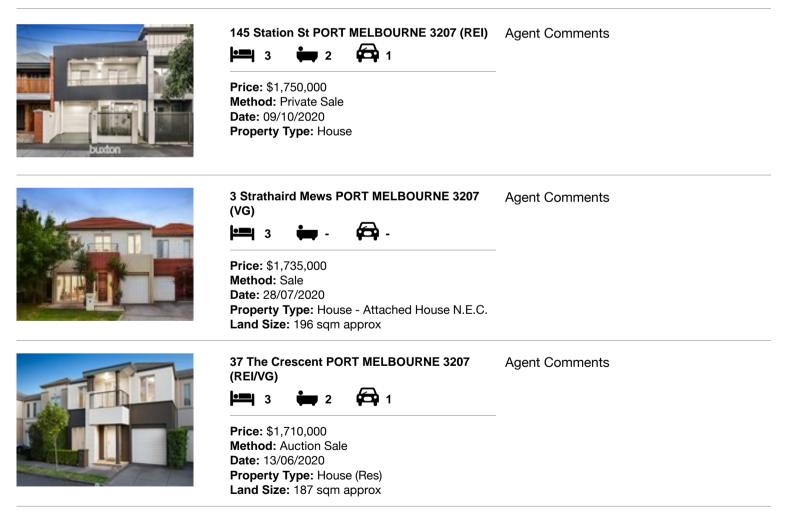

#### Comparable property sales (\*Delete A or B below as applicable)

A\* These are the three properties sold within two kilometres of the property for sale in the last six months that the estate agent or agent's representative considers to be most comparable to the property for sale.

| Ad | dress of comparable property          | Price       | Date of sale |
|----|---------------------------------------|-------------|--------------|
| 1  | 145 Station St PORT MELBOURNE 3207    | \$1,750,000 | 09/10/2020   |
| 2  | 3 Strathaird Mews PORT MELBOURNE 3207 | \$1,735,000 | 28/07/2020   |
| 3  | 37 The Crescent PORT MELBOURNE 3207   | \$1,710,000 | 13/06/2020   |