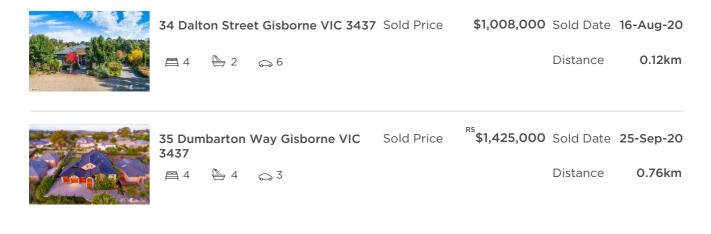

| Address of comparable property      | Price       | Date of sale |  |
|-------------------------------------|-------------|--------------|--|
| 34 Dalton Street Gisborne VIC 3437  | \$1,008,000 | 16-Aug-20    |  |
| 35 Dumbarton Way Gisborne VIC 3437  | \$1,425,000 | 25-Sep-20    |  |
| 3 Mulgutherie Way Gisborne VIC 3437 | \$907,500   | 28-May-20    |  |