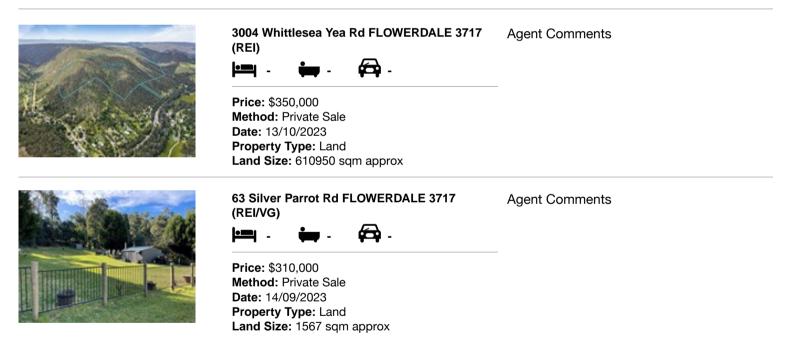

#### Comparable property sales (\*Delete A or B below as applicable)

A\* These are the three properties sold within five kilometres of the property for sale in the lasteighteen months that the estate agent or agent's representative considers to be most comparableto the property for sale.

| Address of comparable property |                                        | Price     | Date of sale |
|--------------------------------|----------------------------------------|-----------|--------------|
| 1                              | 3004 Whittlesea Yea Rd FLOWERDALE 3717 | \$350,000 | 13/10/2023   |
| 2                              | 63 Silver Parrot Rd FLOWERDALE 3717    | \$310,000 | 14/09/2023   |
| 3                              |                                        |           |              |