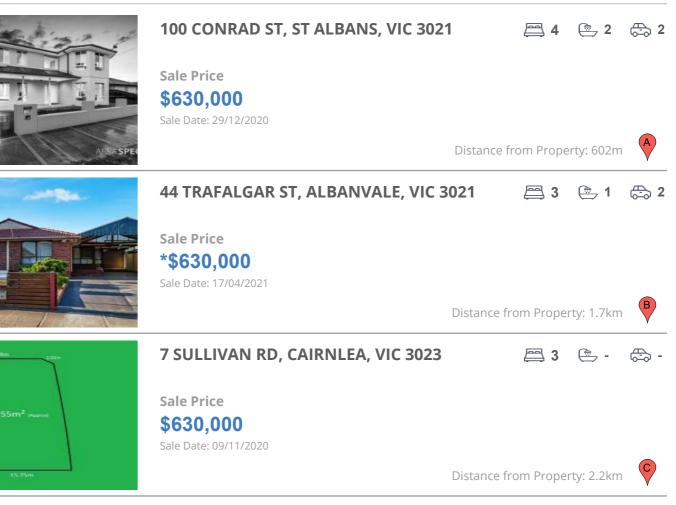

#### **Comparable property sales**

These are the three properties sold within two kilometres of the property for sale in the last six months that the estate agent or agent's representative considers to be most comparable to the property for sale.

| Address of comparable property       | Price      | Date of sale |
|--------------------------------------|------------|--------------|
| 100 CONRAD ST, ST ALBANS, VIC 3021   | \$630,000  | 29/12/2020   |
| 44 TRAFALGAR ST, ALBANVALE, VIC 3021 | *\$630,000 | 17/04/2021   |
| 7 SULLIVAN RD, CAIRNLEA, VIC 3023    | \$630,000  | 09/11/2020   |