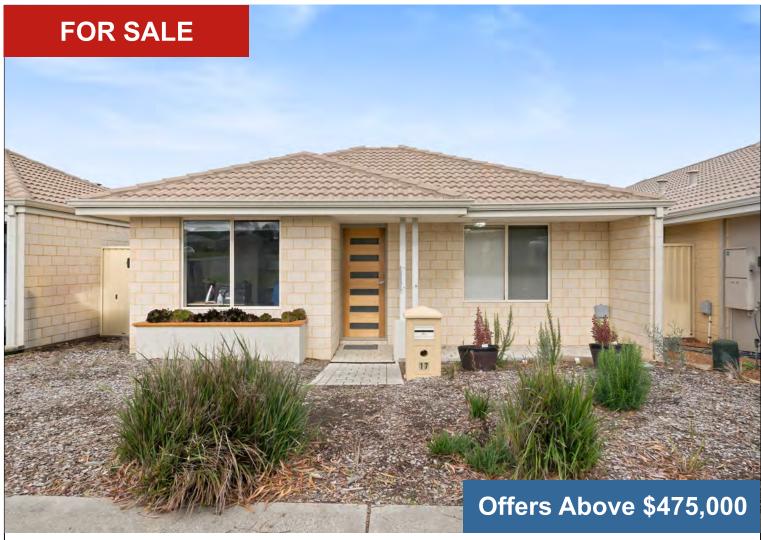

# 17 DONALD DRIVE, MCKAIL

# PEARLER IN POPULAR LOCATE

- Neat brick home near parkland and amenities
- · Open living plus sheltered patio, smart kitchen
- · Modern appointments, great flooring and décor
- · Double enclosed carport, lawn, easy gardens
- Suit couple, small family; outstanding rental

# **Specification**

| Asking Price  | Offers Above \$475,000 | Land Size                    | 300.00 m2                |
|---------------|------------------------|------------------------------|--------------------------|
| Bedrooms      | 3                      | Frontage                     | See Certificate of Title |
| Bathrooms     | 2                      | Restrictive Covenants        | See Certificate of Title |
| Toilets       | 2                      | Zoning                       | Residential / R20        |
| Parking       | 2                      | School Zone                  | Mt Lockyer PS & NASHS    |
| Sheds         | N/A                    | Sewer                        | Connected                |
| HWS           | Gas Instant            | Water                        | Scheme Connected         |
| Solar         | N/A                    | Internet Connection          | NBN Available            |
| Council Rates | \$2,317.60             | <b>Building Construction</b> | Brick Veneer & tile      |
| Water Rates   | \$1,525.99             | Insulation                   | Yes                      |
| Strata Levies | -                      | Built/Builder                | 2015                     |
| Weekly Rent   | \$450                  | BAL Assessment               | N/A                      |
| Lease Expiry  | 02/01/2025             | Items not included           | N/A                      |
|               |                        |                              |                          |