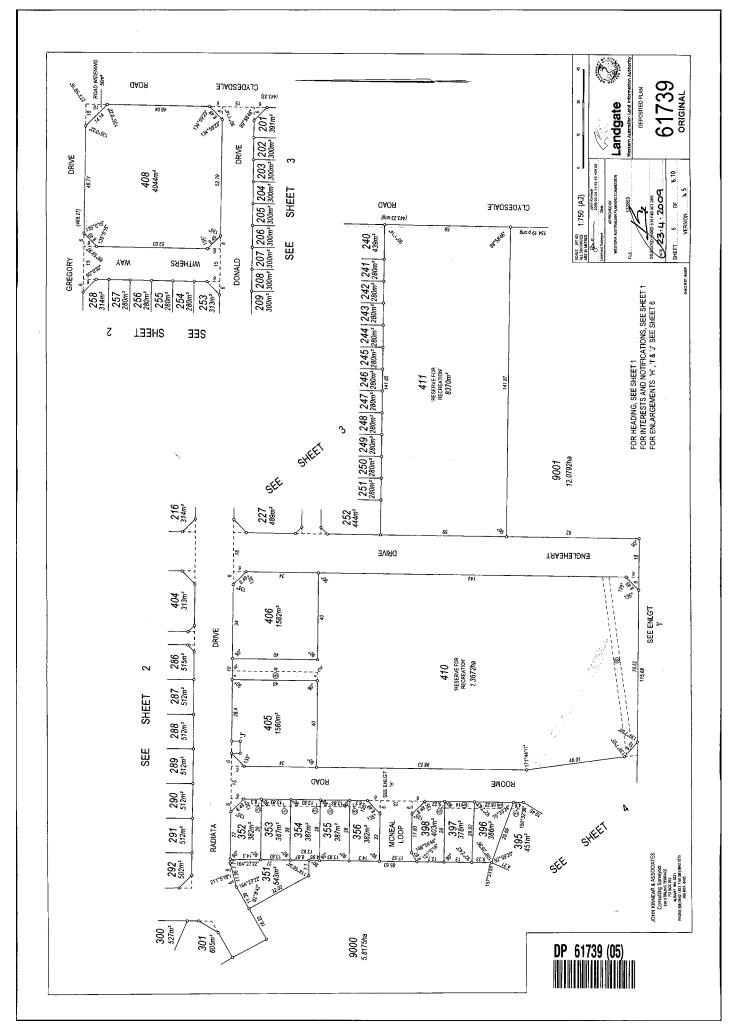

#### LAND DESCRIPTION:

LOT 209 ON DEPOSITED PLAN 61739

SKETCH OF LAND: DP61739 PREVIOUS TITLE: 504-143A

PROPERTY STREET ADDRESS: 17 DONALD DR, MCKAIL.

LOCAL GOVERNMENT AUTHORITY: CITY OF ALBANY

| Lot | Certificate of Title | Lot Status | Part Lot |
|-----|----------------------|------------|----------|
| 201 | 2717/1               | Registered |          |
| 202 | 2717/2               | Registered |          |
| 203 | 2717/3               | Registered |          |
| 204 | 2717/4               | Registered |          |
| 205 | 2717/5               | Registered |          |
| 206 | 2717/6               | Registered |          |
| 207 | 2717/7               | Registered |          |
| 208 | 2717/8               | Registered |          |
| 209 | 2717/9               | Registered |          |
| 210 | 2717/10              | Registered |          |
| 211 | 2717/11              | Registered |          |
| 212 | 2717/12              | Registered |          |
| 213 | 2717/13              | Registered |          |
| 214 | 2717/14              | Registered |          |
| 215 | 2717/15              | Registered |          |
| 216 | 2717/16              | Registered |          |
| 217 | 2717/17              | Registered |          |
| 218 | 2717/18              | Registered |          |
| 219 | 2717/19              | Registered |          |
| 220 | 2717/20              | Registered |          |
| 221 | 2717/21              | Registered |          |
| 222 | 2717/22              | Registered |          |
| 223 | 2717/23              | Registered |          |
| 224 | 2717/24              | Registered |          |
| 225 | 2717/25              | Registered |          |
| 226 | 2717/26              | Registered |          |
| 227 | 2717/27              | Registered |          |
| 228 | 2717/28 (Cancelled)  | Retired    |          |
| 229 | 2717/29 (Cancelled)  | Retired    |          |
| 230 | 2717/30 (Cancelled)  | Retired    |          |
| 231 | 2717/31 (Cancelled)  | Retired    |          |
| 232 | 2717/32 (Cancelled)  | Retired    |          |
| 233 | 2717/33 (Cancelled)  | Retired    |          |
| 234 | 2717/34 (Cancelled)  | Retired    |          |
| 235 | 2717/35 (Cancelled)  | Retired    |          |
| 236 | 2717/36 (Cancelled)  | Retired    |          |
| 237 | 2717/37              | Registered |          |
| 238 | 2717/38              | Registered |          |
| 239 | 2717/39              | Registered |          |
| 240 | 2717/40              | Registered |          |
| 241 | 2717/41              | Registered |          |
| 242 | 2717/42              | Registered |          |
| 243 | 2717/43 (Cancelled)  | Retired    |          |
| 244 | 2717/44 (Cancelled)  | Retired    |          |
| 245 | 2717/45 (Cancelled)  | Retired    |          |