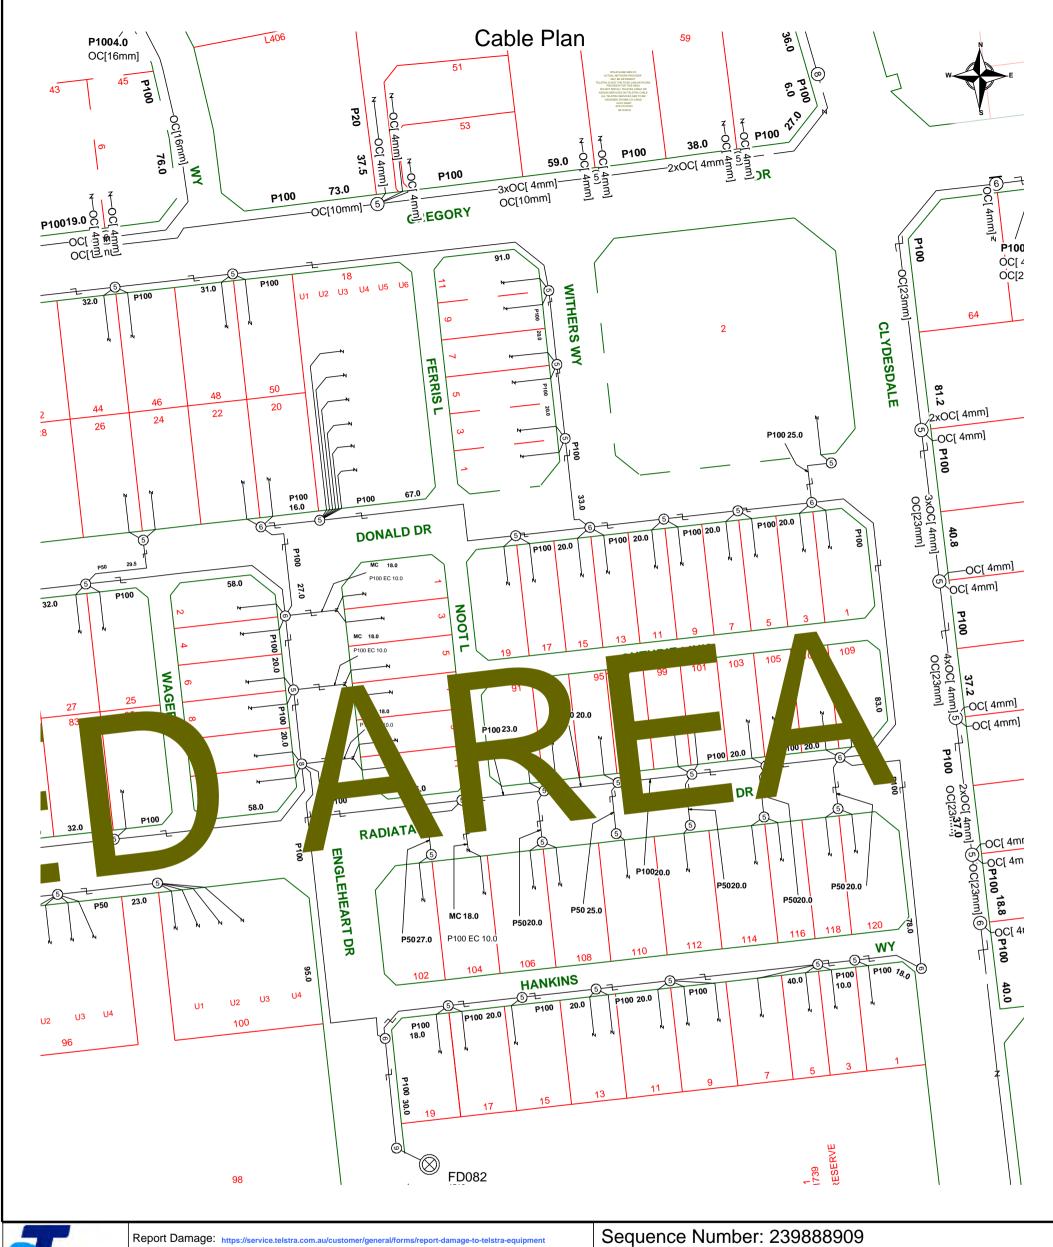

# 17 Donald Dr, McKail WA 6330

This floor plan, description, dimensions and areas are provided as a guideline only and are approximate. Whilst care has been taken in the preparation of the information, buyers must inspect the property, make their own enquiries, take their own measurements or consult the architectural plans for exact dimensions. Neither the sellers nor the agent will be held responsible or liable for any discrepancies.

© www.efloorplan.com.au

© Copyright, Western Australian Land Information Authority. No part of this document or any content appearing on it may be reproduced or published without the prior written permission of Landgate.