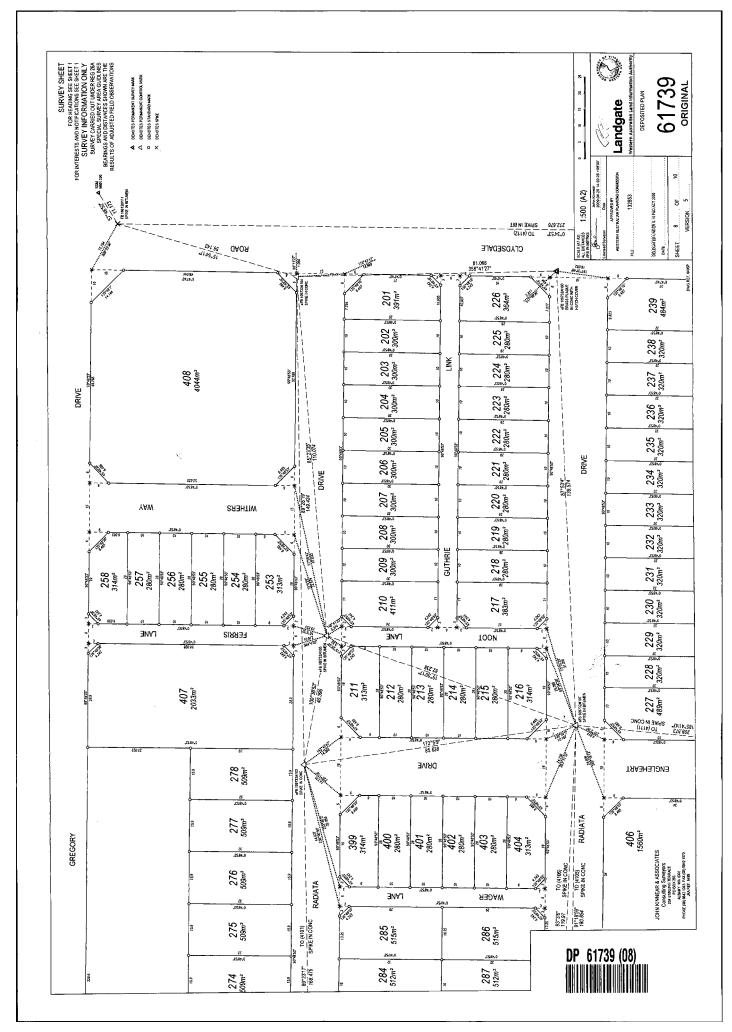

#### LAND DESCRIPTION:

LOT 209 ON DEPOSITED PLAN 61739

SKETCH OF LAND: DP61739 PREVIOUS TITLE: 504-143A

PROPERTY STREET ADDRESS: 17 DONALD DR, MCKAIL.

LOCAL GOVERNMENT AUTHORITY: CITY OF ALBANY

| Lot | Certificate of Title | Lot Status | Part Lot |
|-----|----------------------|------------|----------|
| 201 | 2717/1               | Registered |          |
| 202 | 2717/2               | Registered |          |
| 203 | 2717/3               | Registered |          |
| 204 | 2717/4               | Registered |          |
| 205 | 2717/5               | Registered |          |
| 206 | 2717/6               | Registered |          |
| 207 | 2717/7               | Registered |          |
| 208 | 2717/8               | Registered |          |
| 209 | 2717/9               | Registered |          |
| 210 | 2717/10              | Registered |          |
| 211 | 2717/11              | Registered |          |
| 212 | 2717/12              | Registered |          |
| 213 | 2717/13              | Registered |          |
| 214 | 2717/14              | Registered |          |
| 215 | 2717/15              | Registered |          |
| 216 | 2717/16              | Registered |          |
| 217 | 2717/17              | Registered |          |
| 218 | 2717/18              | Registered |          |
| 219 | 2717/19              | Registered |          |
| 220 | 2717/20              | Registered |          |
| 221 | 2717/21              | Registered |          |
| 222 | 2717/22              | Registered |          |
| 223 | 2717/23              | Registered |          |
| 224 | 2717/24              | Registered |          |
| 225 | 2717/25              | Registered |          |
| 226 | 2717/26              | Registered |          |
| 227 | 2717/27              | Registered |          |
| 228 | 2717/28 (Cancelled)  | Retired    |          |
| 229 | 2717/29 (Cancelled)  | Retired    |          |
| 230 | 2717/30 (Cancelled)  | Retired    |          |
| 231 | 2717/31 (Cancelled)  | Retired    |          |
| 232 | 2717/32 (Cancelled)  | Retired    |          |
| 233 | 2717/33 (Cancelled)  | Retired    |          |
| 234 | 2717/34 (Cancelled)  | Retired    |          |
| 235 | 2717/35 (Cancelled)  | Retired    |          |
| 236 | 2717/36 (Cancelled)  | Retired    |          |
| 237 | 2717/37              | Registered |          |
| 238 | 2717/38              | Registered |          |
| 239 | 2717/39              | Registered |          |
| 240 | 2717/40              | Registered |          |
| 241 | 2717/41              | Registered |          |
| 242 | 2717/42              | Registered |          |
| 243 | 2717/43 (Cancelled)  | Retired    |          |
| 244 | 2717/44 (Cancelled)  | Retired    |          |
| 245 | 2717/45 (Cancelled)  | Retired    |          |