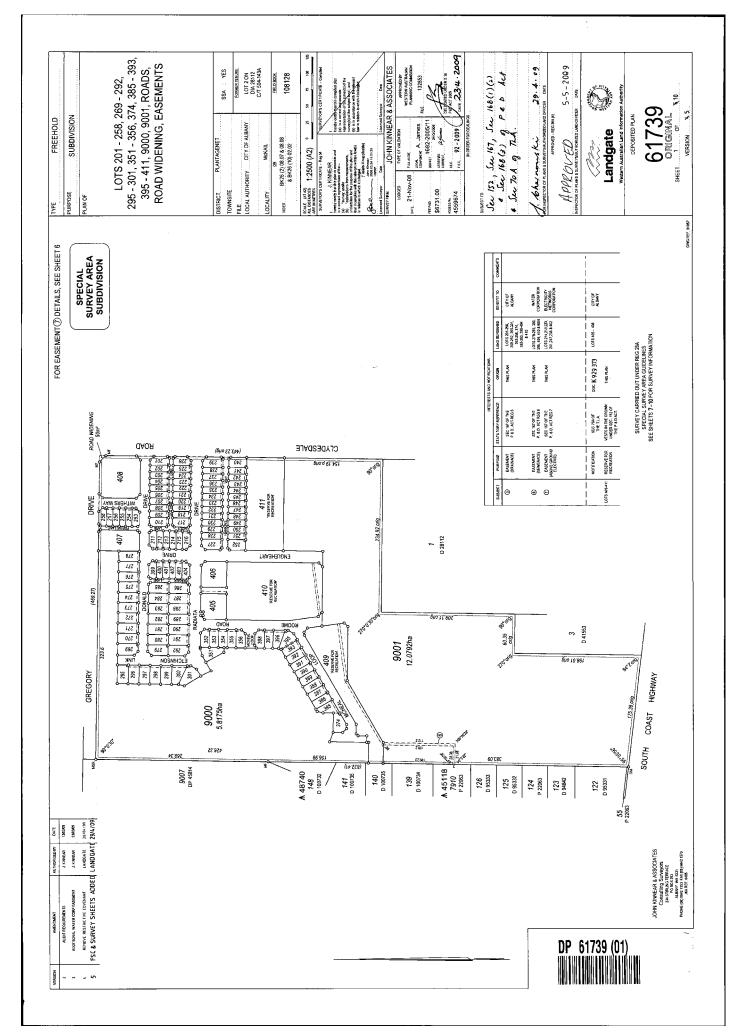

#### LAND DESCRIPTION:

LOT 209 ON DEPOSITED PLAN 61739

SKETCH OF LAND: DP61739 PREVIOUS TITLE: 504-143A

PROPERTY STREET ADDRESS: 17 DONALD DR, MCKAIL.

LOCAL GOVERNMENT AUTHORITY: CITY OF ALBANY

| Lot | Certificate of Title | Lot Status | Part Lot |
|-----|----------------------|------------|----------|
| 201 | 2717/1               | Registered |          |
| 202 | 2717/2               | Registered |          |
| 203 | 2717/3               | Registered |          |
| 204 | 2717/4               | Registered |          |
| 205 | 2717/5               | Registered |          |
| 206 | 2717/6               | Registered |          |
| 207 | 2717/7               | Registered |          |
| 208 | 2717/8               | Registered |          |
| 209 | 2717/9               | Registered |          |
| 210 | 2717/10              | Registered |          |
| 211 | 2717/11              | Registered |          |
| 212 | 2717/12              | Registered |          |
| 213 | 2717/13              | Registered |          |
| 214 | 2717/14              | Registered |          |
| 215 | 2717/15              | Registered |          |
| 216 | 2717/16              | Registered |          |
| 217 | 2717/17              | Registered |          |
| 218 | 2717/18              | Registered |          |
| 219 | 2717/19              | Registered |          |
| 220 | 2717/20              | Registered |          |
| 221 | 2717/21              | Registered |          |
| 222 | 2717/22              | Registered |          |
| 223 | 2717/23              | Registered |          |
| 224 | 2717/24              | Registered |          |
| 225 | 2717/25              | Registered |          |
| 226 | 2717/26              | Registered |          |
| 227 | 2717/27              | Registered |          |
| 228 | 2717/28 (Cancelled)  | Retired    |          |
| 229 | 2717/29 (Cancelled)  | Retired    |          |
| 230 | 2717/30 (Cancelled)  | Retired    |          |
| 231 | 2717/31 (Cancelled)  | Retired    |          |
| 232 | 2717/32 (Cancelled)  | Retired    |          |
| 233 | 2717/33 (Cancelled)  | Retired    |          |
| 234 | 2717/34 (Cancelled)  | Retired    |          |
| 235 | 2717/35 (Cancelled)  | Retired    |          |
| 236 | 2717/36 (Cancelled)  | Retired    |          |
| 237 | 2717/37              | Registered |          |
| 238 | 2717/38              | Registered |          |
| 239 | 2717/39              | Registered |          |
| 240 | 2717/40              | Registered |          |
| 241 | 2717/41              | Registered |          |
| 242 | 2717/42              | Registered |          |
| 243 | 2717/43 (Cancelled)  | Retired    |          |
| 244 | 2717/44 (Cancelled)  | Retired    |          |
| 245 | 2717/45 (Cancelled)  | Retired    |          |