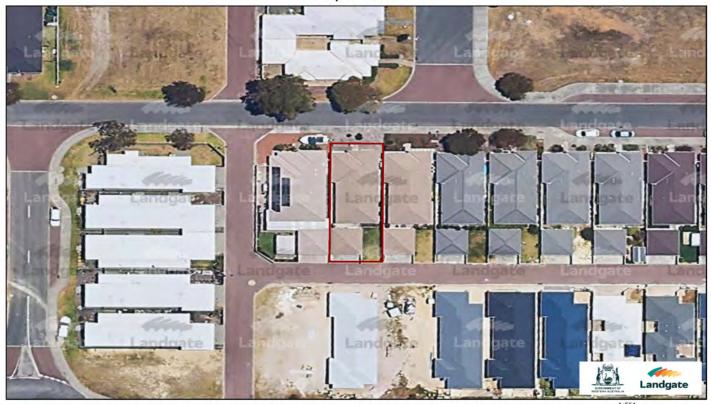

# 17 Donald Dr, McKail WA 6330

This floor plan, description, dimensions and areas are provided as a guideline only and are approximate. Whilst care has been taken in the preparation of the information, buyers must inspect the property, make their own enquiries, take their own measurements or consult the architectural plans for exact dimensions. Neither the sellers nor the agent will be held responsible or liable for any discrepancies.