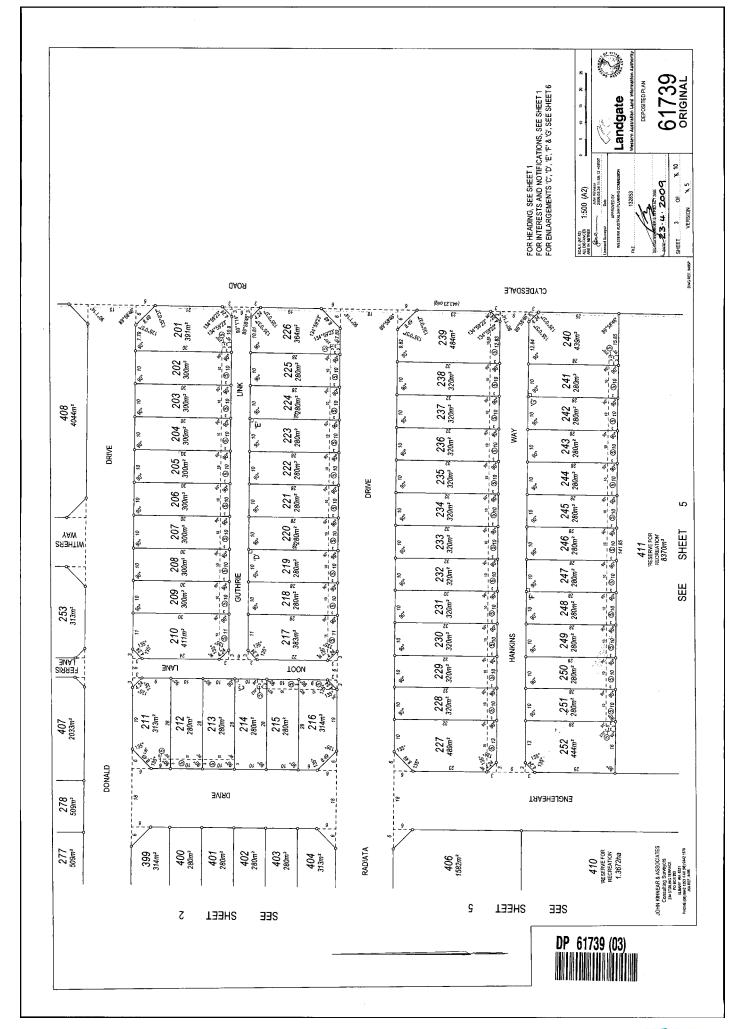

#### LAND DESCRIPTION:

LOT 209 ON DEPOSITED PLAN 61739

SKETCH OF LAND: DP61739 PREVIOUS TITLE: 504-143A

PROPERTY STREET ADDRESS: 17 DONALD DR, MCKAIL.

LOCAL GOVERNMENT AUTHORITY: CITY OF ALBANY

| Lot | Certificate of Title | Lot Status | Part Lot |
|-----|----------------------|------------|----------|
| 201 | 2717/1               | Registered |          |
| 202 | 2717/2               | Registered |          |
| 203 | 2717/3               | Registered |          |
| 204 | 2717/4               | Registered |          |
| 205 | 2717/5               | Registered |          |
| 206 | 2717/6               | Registered |          |
| 207 | 2717/7               | Registered |          |
| 208 | 2717/8               | Registered |          |
| 209 | 2717/9               | Registered |          |
| 210 | 2717/10              | Registered |          |
| 211 | 2717/11              | Registered |          |
| 212 | 2717/12              | Registered |          |
| 213 | 2717/13              | Registered |          |
| 214 | 2717/14              | Registered |          |
| 215 | 2717/15              | Registered |          |
| 216 | 2717/16              | Registered |          |
| 217 | 2717/17              | Registered |          |
| 218 | 2717/18              | Registered |          |
| 219 | 2717/19              | Registered |          |
| 220 | 2717/20              | Registered |          |
| 221 | 2717/21              | Registered |          |
| 222 | 2717/22              | Registered |          |
| 223 | 2717/23              | Registered |          |
| 224 | 2717/24              | Registered |          |
| 225 | 2717/25              | Registered |          |
| 226 | 2717/26              | Registered |          |
| 227 | 2717/27              | Registered |          |
| 228 | 2717/28 (Cancelled)  | Retired    |          |
| 229 | 2717/29 (Cancelled)  | Retired    |          |
| 230 | 2717/30 (Cancelled)  | Retired    |          |
| 231 | 2717/31 (Cancelled)  | Retired    |          |
| 232 | 2717/32 (Cancelled)  | Retired    |          |
| 233 | 2717/33 (Cancelled)  | Retired    |          |
| 234 | 2717/34 (Cancelled)  | Retired    |          |
| 235 | 2717/35 (Cancelled)  | Retired    |          |
| 236 | 2717/36 (Cancelled)  | Retired    |          |
| 237 | 2717/37              | Registered |          |
| 238 | 2717/38              | Registered |          |
| 239 | 2717/39              | Registered |          |
| 240 | 2717/40              | Registered |          |
| 241 | 2717/41              | Registered |          |
| 242 | 2717/42              | Registered |          |
| 243 | 2717/43 (Cancelled)  | Retired    |          |
| 244 | 2717/44 (Cancelled)  | Retired    |          |
| 245 | 2717/45 (Cancelled)  | Retired    |          |