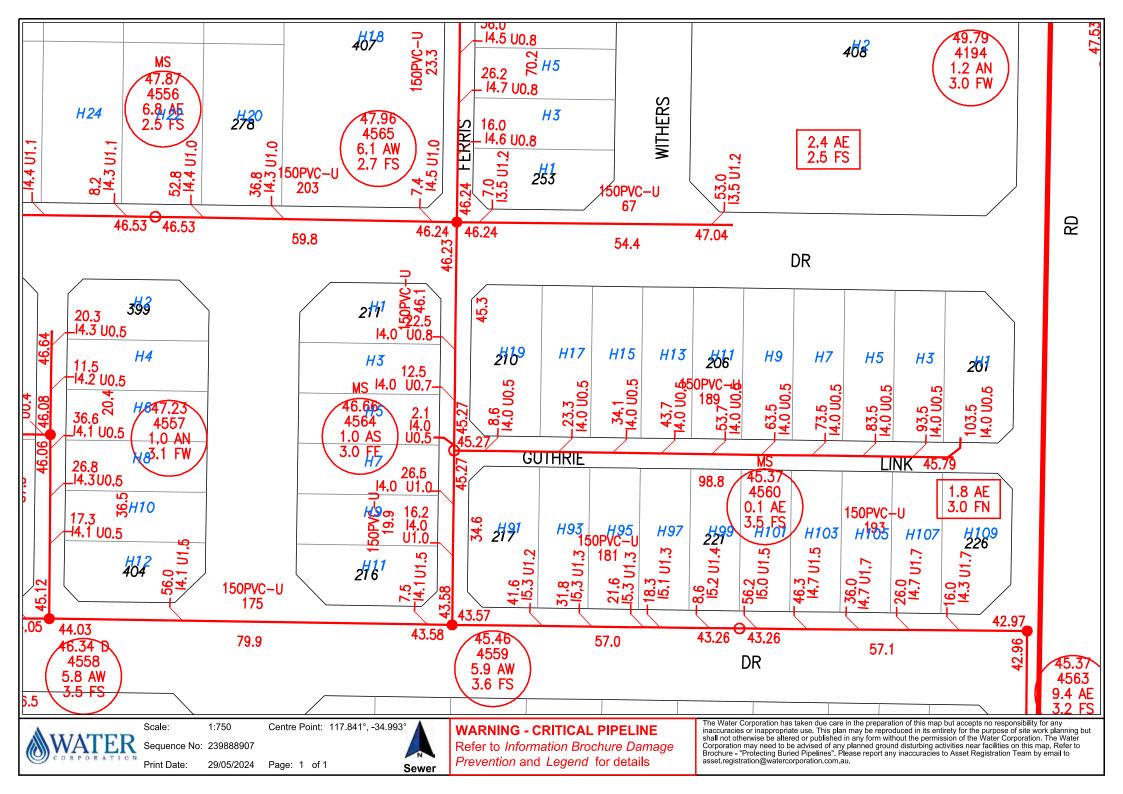

-- Map Viewer Plus --

Created: 29 May 2024 from Map Viewer Plus:

https://map-viewer-plus.app.landgate.wa.gov.au

0 0.007 0.014 0.02 0.027 km