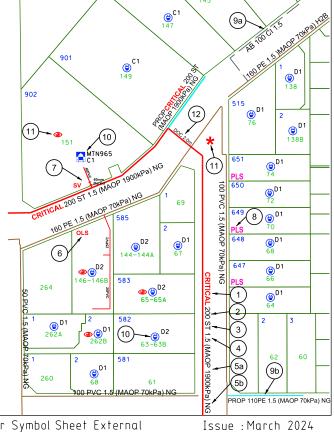

-- Map Viewer Plus --

Created: 29 May 2024 from Map Viewer Plus:

https://map-viewer-plus.app.landgate.wa.gov.au

0 0.007 0.014 0.02 0.027 km