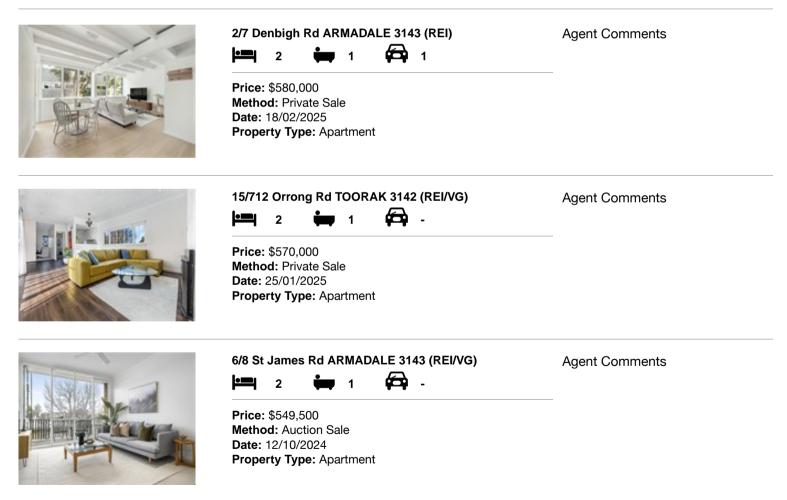

#### Comparable property sales (\*Delete A or B below as applicable)

A\* These are the three properties sold within two kilometres of the property for sale in the last six months that the estate agent or agent's representative considers to be most comparable to the property for sale.

| Add | dress of comparable property  | Price     | Date of sale |
|-----|-------------------------------|-----------|--------------|
| 1   | 2/7 Denbigh Rd ARMADALE 3143  | \$580,000 | 18/02/2025   |
| 2   | 15/712 Orrong Rd TOORAK 3142  | \$570,000 | 25/01/2025   |
| 3   | 6/8 St James Rd ARMADALE 3143 | \$549,500 | 12/10/2024   |