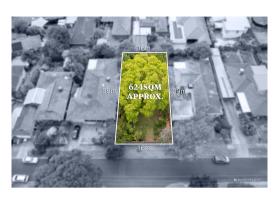

Property Type: Land Land Size: 655 sqm approx

**Agent Comments** 

**Indicative Selling Price** \$900,000 - \$990,000 No median price available

The estate agent or agent's representative reasonably believes that fewer than three comparable properties were sold within two kilometres of the property for sale in the last six months.