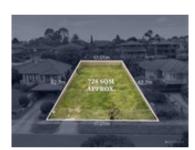

## Comparable Properties

11 Calderwood St BULLEEN 3105 (REI)

Price: \$1,450,000 Method: Private Sale Date: 05/12/2023

Property Type: Land (Res) Land Size: 728 sqm approx **Agent Comments** 

12 Arapilles Dr TEMPLESTOWE LOWER 3107