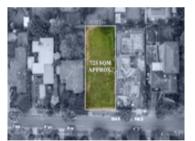

Property Type: Land Land Size: 655 sqm approx

**Agent Comments** 

**Indicative Selling Price** \$900,000 - \$990,000 No median price available

The estate agent or agent's representative reasonably believes that fewer than three comparable properties were sold within two kilometres of the property for sale in the last six months.