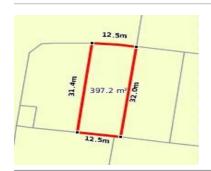

# 3 HERTFORD PLACE, STRATHTULLOH,

**Indicative Selling Price** 

For the meaning of this price see consumer.vic.au/underquoting

**Price Range:** 

\$690,000 to \$720,000

Provided by: Gurbaaz Sidhu, Jio Real Estate

# Property offered for sale

Address Including suburb and postcode

3 HERTFORD PLACE, STRATHTULLOH, VIC 3338

#### Indicative selling price

For the meaning of this price see consumer.vic.gov.au/underguoting

Price Range: \$690,000 to \$720,000