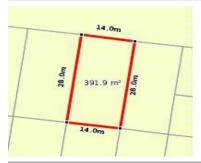

# 3 HERTFORD PLACE, STRATHTULLOH,

**Indicative Selling Price** 

For the meaning of this price see consumer.vic.au/underquoting

**Price Range:** 

\$690,000 to \$720,000

Provided by: Gurbaaz Sidhu, Jio Real Estate

# Property offered for sale

Address Including suburb and postcode

3 HERTFORD PLACE, STRATHTULLOH, VIC 3338

#### Indicative selling price

For the meaning of this price see consumer.vic.gov.au/underguoting

Price Range: \$690,000 to \$720,000