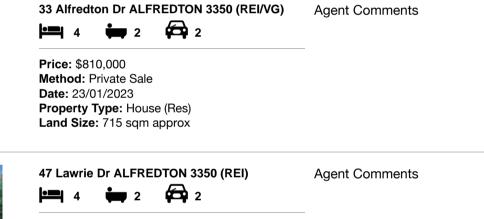

| Ado | dress of comparable property   | Price     | Date of sale |
|-----|--------------------------------|-----------|--------------|
| 1   | 33 Alfredton Dr ALFREDTON 3350 | \$810,000 | 23/01/2023   |
| 2   | 47 Lawrie Dr ALFREDTON 3350    | \$790,000 | 05/06/2023   |
| 3   | 99 Alfredton Dr ALFREDTON 3350 | \$790,000 | 01/07/2022   |