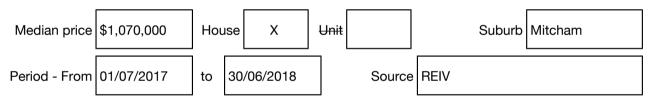

#### Median sale price

Rooms: Property Type: House (Res) Land Size: 400 sqm approx Agent Comments Indicative Selling Price \$1,199,000 Median House Price Year ending June 2018: \$1,070,000