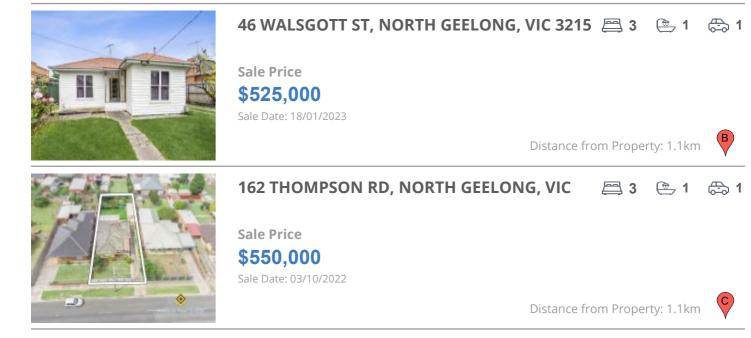

### 48 OSBORNE AVE, NORTH GEELONG, VIC 3215 📇 3 🛛 🗁 1 👘 2

**Sale Price \$516,000** Sale Date: 30/01/2023

Distance from Property: 1.2km

| Address of comparable property           | Price     | Date of sale |
|------------------------------------------|-----------|--------------|
| 48 OSBORNE AVE, NORTH GEELONG, VIC 3215  | \$516,000 | 30/01/2023   |
| 46 WALSGOTT ST, NORTH GEELONG, VIC 3215  | \$525,000 | 18/01/2023   |
| 162 THOMPSON RD, NORTH GEELONG, VIC 3215 | \$550,000 | 03/10/2022   |