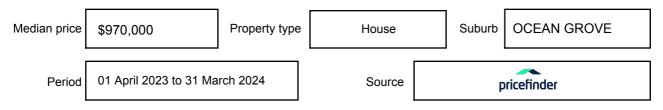

d as a single price, or as a price range with the difference between the upper and lower amounts not more than 10% of the lower amount.

This Statement of Information must be provided to a prospective buyer within two business days of a request and displayed at any open for inspection for the property for sale.

It is recommended that the address of the property being offered for sale be checked at

services.land.vic.gov.au/landchannel/content/addressSearch before being entered in this Statement of Information.

### Property offered for sale

Address Including suburb and postcode

3,4,5 /57 HEATHWOOD WAY, OCEAN GROVE, VIC 3226

### Indicative selling price

For the meaning of this price see consumer.vic.gov.au/underquoting

Price Range:

\$1,150,000 to \$1,195,000

#### Median sale price



#### **Comparable property sales**

The estate agent or agent's representative reasonably believes that fewer than three comparable properties were sold within five kilometres of the property for sale in the last 18 months.

This Statement of Information was prepared on: