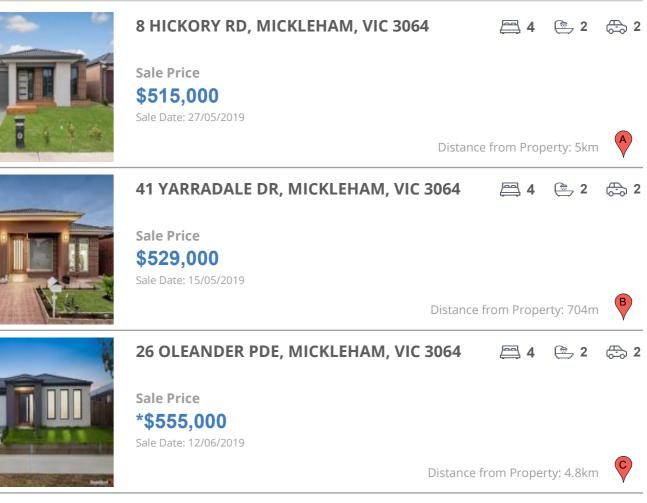

## **COMPARABLE PROPERTIES**

These are the three properties sold within two kilometres of the property for sale in the last six months that the estate agent or agent's representative considers to be most comparable to the property for sale.

#### **Comparable property sales**

These are the three properties sold within two kilometres of the property for sale in the last six months that the estate agent or agent's representative considers to be most comparable to the property for sale.

| Address of comparable property       | Price      | Date of sale |
|--------------------------------------|------------|--------------|
| 8 HICKORY RD, MICKLEHAM, VIC 3064    | \$515,000  | 27/05/2019   |
| 41 YARRADALE DR, MICKLEHAM, VIC 3064 | \$529,000  | 15/05/2019   |
| 26 OLEANDER PDE, MICKLEHAM, VIC 3064 | *\$555,000 | 12/06/2019   |