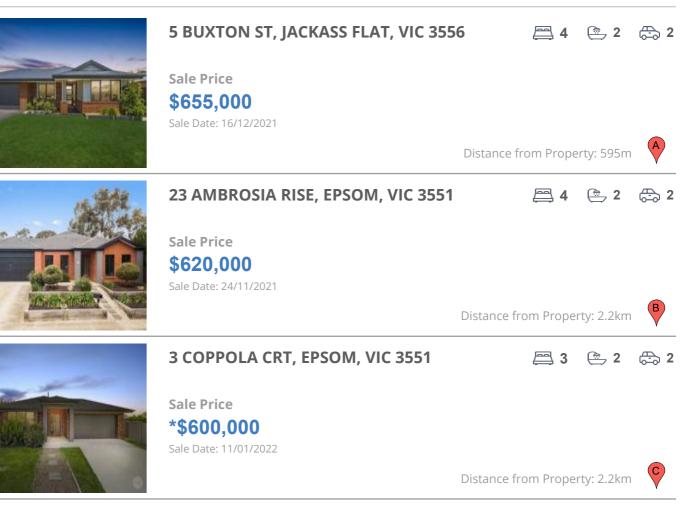

# **COMPARABLE PROPERTIES**

These are the three properties sold within five kilometres of the property for sale in the last 18 months that the estate agent or agent's representative considers to be most comparable to the property for sale.

### **Comparable property sales**

These are the three properties sold within five kilometres of the property for sale in the last 18 months that the estate agent or agent's representative considers to be most comparable to the property for sale.

| Address of comparable property      | Price      | Date of sale |
|-------------------------------------|------------|--------------|
| 5 BUXTON ST, JACKASS FLAT, VIC 3556 | \$655,000  | 16/12/2021   |
| 23 AMBROSIA RISE, EPSOM, VIC 3551   | \$620,000  | 24/11/2021   |
| 3 COPPOLA CRT, EPSOM, VIC 3551      | *\$600,000 | 11/01/2022   |