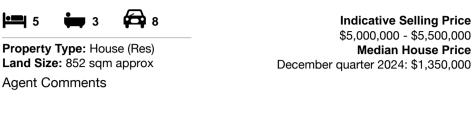

#### Section 47AF of the Estate Agents Act 1980

| Property offered for sale                                                                                                                                                                                              |                                                                                                                                                                                             |  |    |                   |  |             |        |      |                  |                  |              |  |
|------------------------------------------------------------------------------------------------------------------------------------------------------------------------------------------------------------------------|---------------------------------------------------------------------------------------------------------------------------------------------------------------------------------------------|--|----|-------------------|--|-------------|--------|------|------------------|------------------|--------------|--|
| Address Including suburb and postcode 37 Newstead Street, Maribyrnong Vic 3032                                                                                                                                         |                                                                                                                                                                                             |  |    |                   |  |             |        |      |                  |                  |              |  |
| Indicative selling price                                                                                                                                                                                               |                                                                                                                                                                                             |  |    |                   |  |             |        |      |                  |                  |              |  |
| For the meaning of this price see consumer.vic.gov.au/underquoting                                                                                                                                                     |                                                                                                                                                                                             |  |    |                   |  |             |        |      |                  |                  |              |  |
| Range between \$5,000,000                                                                                                                                                                                              |                                                                                                                                                                                             |  |    | &                 |  | \$5,500,000 |        |      |                  |                  |              |  |
| Median sale price                                                                                                                                                                                                      |                                                                                                                                                                                             |  |    |                   |  |             |        |      |                  |                  |              |  |
| Median price \$1,350,000                                                                                                                                                                                               |                                                                                                                                                                                             |  | Pr | Property Type Hou |  | e           |        | Subu | ourb Maribyrnong |                  |              |  |
| Period - From 01/10/2024                                                                                                                                                                                               |                                                                                                                                                                                             |  | to | 31/12/2024        |  | Sc          | Source |      | /                |                  |              |  |
| Comparable property sales (*Delete A or B below as applicable)                                                                                                                                                         |                                                                                                                                                                                             |  |    |                   |  |             |        |      |                  |                  |              |  |
| A* These are the three properties sold within two kilometres of the property for sale in the last six months that the estate agent or agent's representative considers to be most comparable to the property for sale. |                                                                                                                                                                                             |  |    |                   |  |             |        |      |                  |                  |              |  |
| Address of comparable property                                                                                                                                                                                         |                                                                                                                                                                                             |  |    |                   |  |             |        |      | Pri              | ce               | Date of sale |  |
| 1                                                                                                                                                                                                                      |                                                                                                                                                                                             |  |    |                   |  |             |        |      |                  |                  |              |  |
| 2                                                                                                                                                                                                                      |                                                                                                                                                                                             |  |    |                   |  |             |        |      |                  |                  |              |  |
| 3                                                                                                                                                                                                                      |                                                                                                                                                                                             |  |    |                   |  |             |        |      |                  |                  |              |  |
| OR                                                                                                                                                                                                                     |                                                                                                                                                                                             |  |    |                   |  |             |        |      |                  |                  |              |  |
| B*                                                                                                                                                                                                                     | The estate agent or agent's representative reasonably believes that fewer than three comparable properties were sold within two kilometres of the property for sale in the last six months. |  |    |                   |  |             |        |      |                  |                  |              |  |
|                                                                                                                                                                                                                        | This Statement of Information was prepared on:                                                                                                                                              |  |    |                   |  |             |        |      |                  | 20/02/2025 11:03 |              |  |