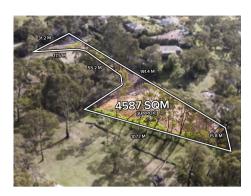

Property Type: Land Land Size: 6318 sqm approx

Agent Comments

Indicative Selling Price \$899,950 Median Land Price 20/07/2021 - 19/07/2022: \$615,000