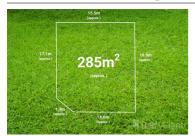

## 23C TUSCANY RISE, PAKENHAM, VIC 3810 = -

**Indicative Selling Price** 

For the meaning of this price see consumer.vic.au/underquoting

**Price Range:** 

\$225,000 to \$245,000

Provided by: Ray White Pakenham, Ray White Corporate Default

## Property offered for sale

Address Including suburb and postcode

23C TUSCANY RISE, PAKENHAM, VIC 3810

#### Indicative selling price

For the meaning of this price see consumer.vic.gov.au/underguoting

Price Range: \$225,000 to \$245,000