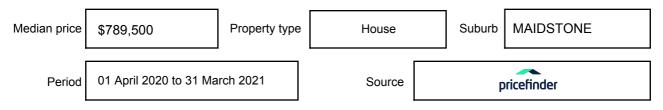

y be expressed as a single price, or as a price range with the difference between the upper and lower amounts not more than 10% of the lower amount.

This Statement of Information must be provided to a prospective buyer within two business days of a request and displayed at any open for inspection for the property for sale.

It is recommended that the address of the property being offered for sale be checked at

services.land.vic.gov.au/landchannel/content/addressSearch before being entered in this Statement of Information.

### Property offered for sale

Address Including suburb and postcode

14 LIGHTWOOD WAY, MAIDSTONE, VIC 3012

### Indicative selling price

For the meaning of this price see consumer.vic.gov.au/underquoting

Price Range:

\$760,000 to \$830,000

#### Median sale price



#### **Comparable property sales**

The estate agent or agent's representative reasonably believes that fewer than three comparable properties were sold within two kilometres of the property for sale in the last six months.

This Statement of Information was prepared on: