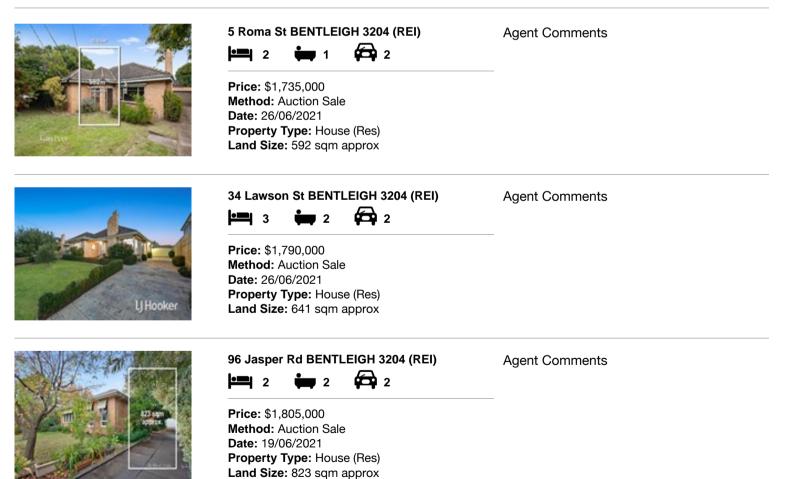

#### Comparable property sales (\*Delete A or B below as applicable)

A\* These are the three properties sold within two kilometres of the property for sale in the last six months that the estate agent or agent's representative considers to be most comparable to the property for sale.

| Ado | dress of comparable property | Price       | Date of sale |
|-----|------------------------------|-------------|--------------|
| 1   | 5 Roma St BENTLEIGH 3204     | \$1,735,000 | 26/06/2021   |
| 2   | 34 Lawson St BENTLEIGH 3204  | \$1,790,000 | 26/06/2021   |
| 3   | 96 Jasper Rd BENTLEIGH 3204  | \$1,805,000 | 19/06/2021   |

# **Comparable Properties**

Account - Jellis Craig | P: 03 9593 4500 | F: 03 9557 7604

<table-cell-rows>

The information contained herein is to be used as a guide only. Although every care has been taken in the preparation of the information, we stress that particulars herein are for information only and do not constitute representations by the Owners or Agent. Sales data is provided as a guide to market activity, and we do not necessarily claim to have acted as the selling agent in these transactions.