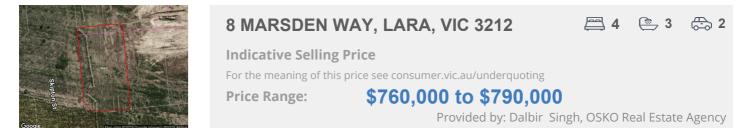

### Property offered for sale

Address Including suburb and postcode

8 MARSDEN WAY, LARA, VIC 3212

### Indicative selling price

For the meaning of this price see consumer.vic.gov.au/underquoting

Price Range:

\$760,000 to \$790,000