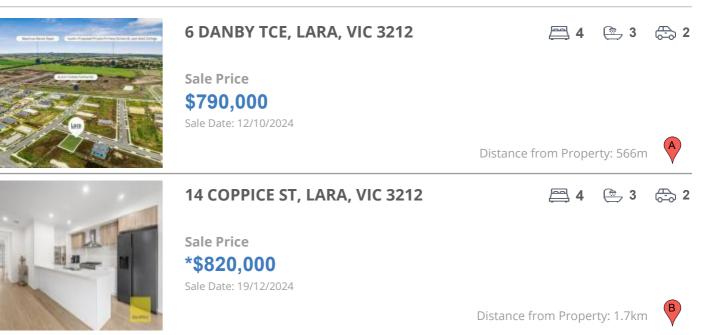

#### **Comparable property sales**

The estate agent or agents representative reasonably believes that fewer than three comparable properties were sold within five kilometres of the property for sale in the last 18 months.

| Address of comparable property | Price      | Date of sale |
|--------------------------------|------------|--------------|
| 6 DANBY TCE, LARA, VIC 3212    | \$790,000  | 12/10/2024   |
| 14 COPPICE ST, LARA, VIC 3212  | *\$820,000 | 19/12/2024   |