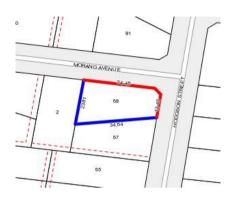

#### Property offered for sale

Address Including suburb and postcode

89 Hodgson Street, Templestowe Lower Vic 3107