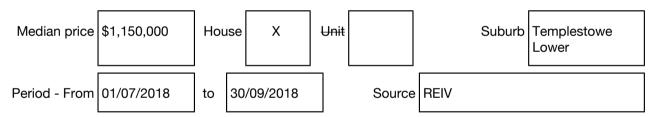

#### Median sale price

## BarryPlant

Rooms: Property Type: House (Res) Land Size: 650 sqm approx Agent Comments Mark Di Giulio 9842 8888 0407 863 179 mdigiulio@barryplant.com.au

Indicative Selling Price \$760,000 - \$820,000 Median House Price September quarter 2018: \$1,150,000