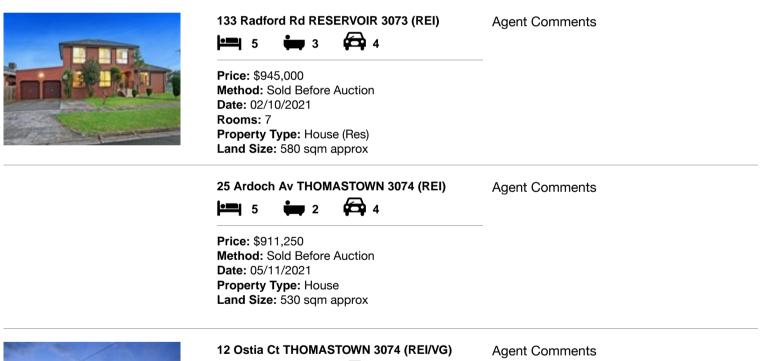

| Ade | dress of comparable property  | Price     | Date of sale |
|-----|-------------------------------|-----------|--------------|
| 1   | 133 Radford Rd RESERVOIR 3073 | \$945,000 | 02/10/2021   |
| 2   | 25 Ardoch Av THOMASTOWN 3074  | \$911,250 | 05/11/2021   |
| 3   | 12 Ostia Ct THOMASTOWN 3074   | \$831,000 | 27/06/2021   |

# **Comparable Properties**

Price: \$831,000 Method: Auction Sale Date: 27/06/2021 Property Type: House (Res) Land Size: 826 sqm approx