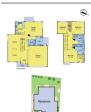

## 24 REDBARK HILL CIRCUIT, SOUTH

**Indicative Selling Price** 

For the meaning of this price see consumer.vic.au/underquoting

**Price Range:** 

\$500,000 to \$550,000

Provided by: Emilia Faba, Harcourts Rata & Co

## Property offered for sale

Address Including suburb and

24 REDBARK HILL CIRCUIT, SOUTH MORANG, VIC 3752