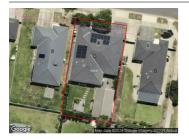

## 4 OVERLAND WAY, EPSOM, VIC 3551

**Indicative Selling Price** 

For the meaning of this price see consumer.vic.au/underquoting

Single Price: \$735,000

Provided by: PRD Admin, PRD Nationwide Bendigo

#### Property offered for sale

| Address<br>Including suburb and<br>postcode | 4 OVERLAND WAY, EPSOM, VIC 3551 |
|---------------------------------------------|---------------------------------|
|---------------------------------------------|---------------------------------|