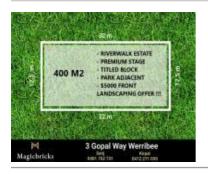

## 3 GOPAL WAY, WERRIBEE, VIC 3030

Sale Price

\$395,000

Sale Date: 04/02/2024

Distance from Property: 851m

| Address of comparable property |                                 | Price     | Date of sale |
|--------------------------------|---------------------------------|-----------|--------------|
|                                | 3 GOPAL WAY, WERRIBEE, VIC 3030 | \$395,000 | 04/02/2024   |